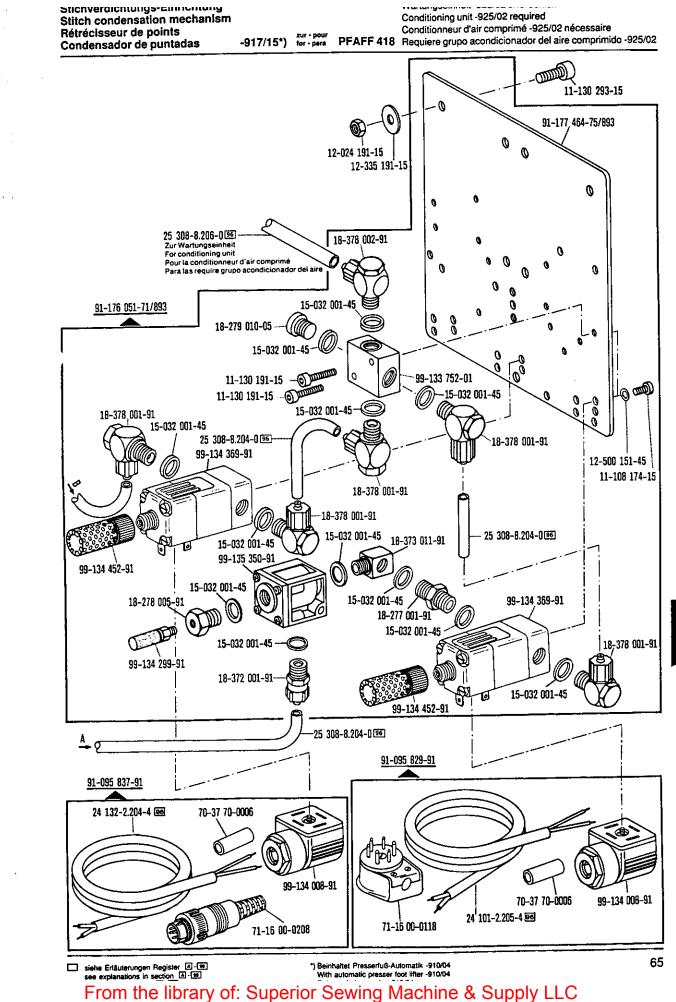

÷,

□ siehe Ertäuterungen Register ⓐ·ⓐ see explanations in section ⓐ·ⓐ voir lecende resistre ⓐ·ⓐ From the library of: Superior Sewing Machine & Supply LLC

-9

Stitch condensation mechanism Rétrécisseur de points Condensador de puntadas -917/15\*) aur - pour PFAFF 418 Requiere grupo acondicionador del aire comprimido -925/02

Conditioning unit -925/02 required Conditionneur d'air comprimé -925/02 nécessaire

\*) Beinhaltet Presserfuß-Automatik -910/04 With automatic presser foot lifter -910/04 Releve-pied comprts. -910/04

siehe Erläuterungen Register A . (#) see explanations in section A . (#) voir légende registre A . (#)