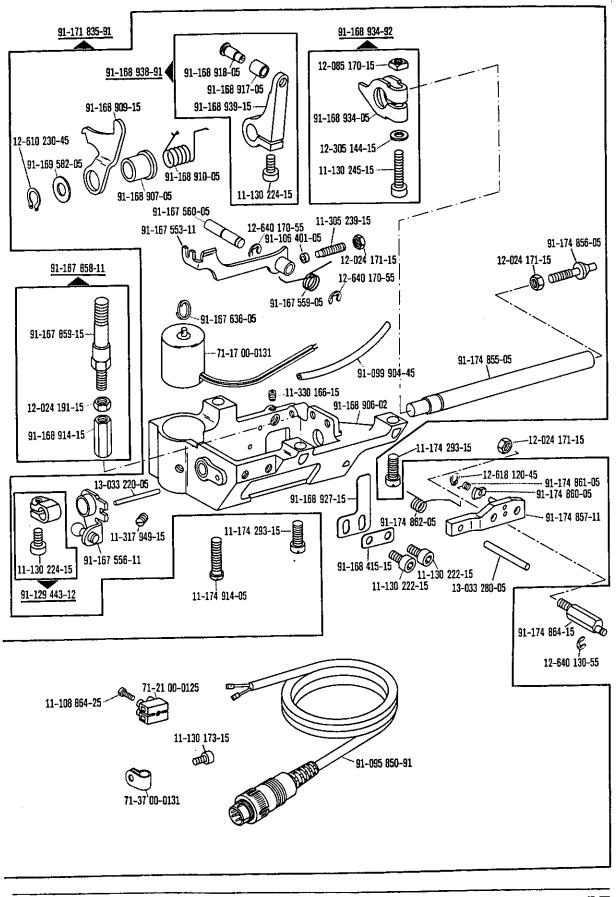

67 977-11(52)                                              |                                                          | 3500                                                                           |
|                                                       | _1                                                             | J                                                        | siehe Ertäuterungen Register                                                   |





Waizentransport-Entrienterry

-748/16

-748/26-918/12\* for - para

PFAFF 418

Puller feed Puller

Puller

(-748/26-918/12)







From the library of: Superior Sewing Machine & Supply LLC



□ siehe Entauterungen Register ⊡ ⊡ ") Schallelinrichtung Switching sveteren From the library of: Superior Sewing Machine & Supply LLC







| Fadennachzien-Einrichlung<br>Thread pull-off mechanism<br>Tire-fil<br>Tirahilos auxiliar -908/02 for - pera PFAFF 418 | Conditioning unit -925/02 environment<br>Conditionneur d'air comprimé -925/02 nécessaire<br>Requiere grupo acondicionador del aire comprimido -925/02 |
|-----------------------------------------------------------------------------------------------------------------------|-------------------------------------------------------------------------------------------------------------------------------------------------------|
|-----------------------------------------------------------------------------------------------------------------------|---------------------------------------------------------------------------------------------------------------------------------