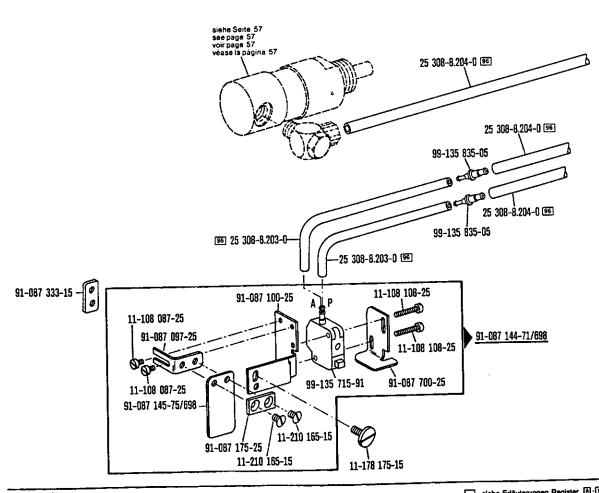

÷,

□ siehe Ertäuterungen Register ⓐ·ⓐ see explanations in section ⓐ·ⓐ voir lecende resistre ⓐ·ⓐ From the library of: Superior Sewing Machine & Supply LLC

-9

Stitch condensation mechanism Rétrécisseur de points Condensador de puntadas -917/15\*) aur - pour PFAFF 418 Requiere grupo acondicionador del aire comprimido -925/02

Conditioning unit -925/02 required Conditionneur d'air comprimé -925/02 nécessaire

\*) Beinhaltet Presserfuß-Automatik -910/04 With automatic presser foot lifter -910/04 Releve-pied comprts. -910/04

siehe Erläuterungen Register A . (#) see explanations in section A . (#) voir légende registre A . (#)