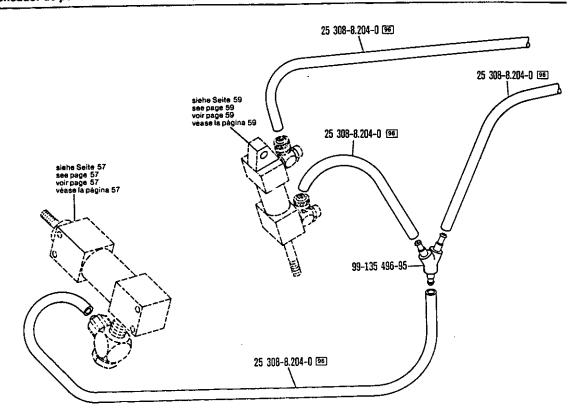

÷,

□ siehe Ertäuterungen Register ⓐ·ⓐ see explanations in section ⓐ·ⓐ voir lecende resistre ⓐ·ⓐ From the library of: Superior Sewing Machine & Supply LLC

-9

Stitch condensation mechanism Rétrécisseur de points Condensador de puntadas -917/15\*) aur - pour PFAFF 418 Requiere grupo acondicionador del aire comprimido -925/02

Conditioning unit -925/02 required Conditionneur d'air comprimé -925/02 nécessaire

\*) Beinhaltet Presserfuß-Automatik -910/04 With automatic presser foot lifter -910/04 Releve-pied comprts. -910/04

siehe Erläuterungen Register A . (#) see explanations in section A . (#) voir légende registre A . (#)