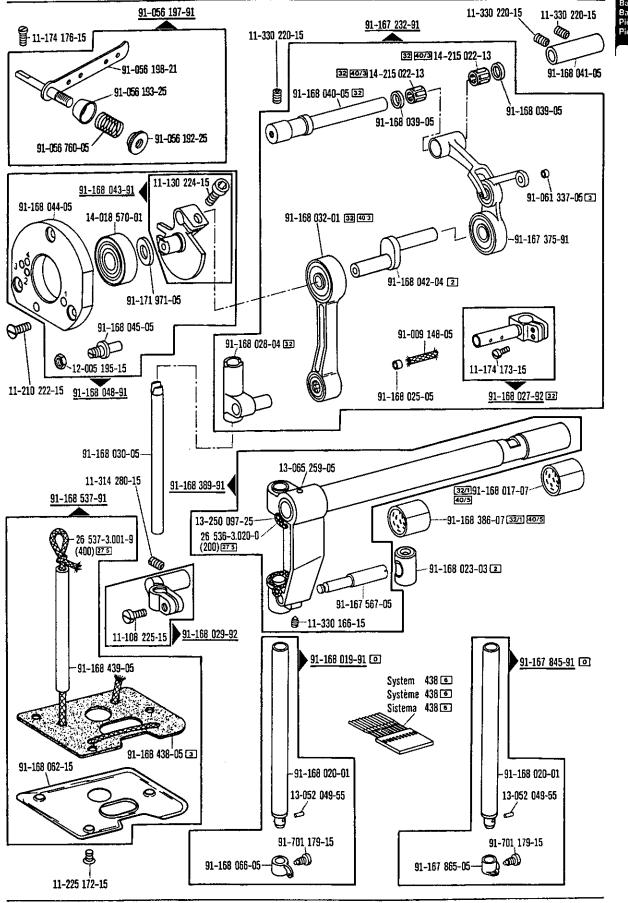

Arm parts Pièces de bras

siehe Erläuterungen Register (A) (19) see explanations in section (A) (19) voir légende registre (A) (19)

siehe Erläuterungen Register (A)-(19) see explanations in section (A)-(19) voir légende registre (A)-(19)

**Bedplate parts** 

siehe Erläuterungen Register A. (199 see explanations in section A. (199 voir légende registre A. (199