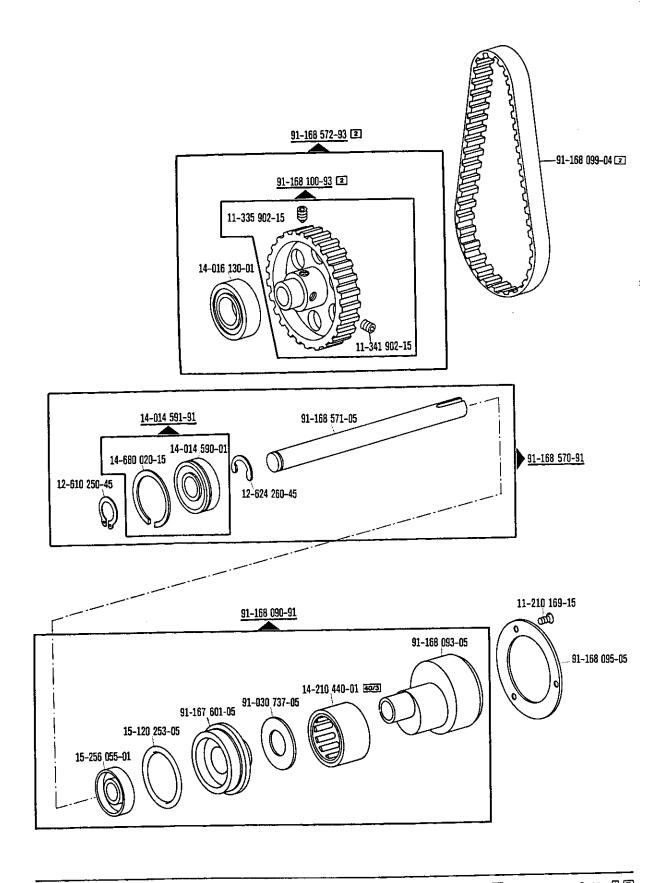

Arm parts Pièces de bras

siehe Erläuterungen Register (A) (19) see explanations in section (A) (19) voir légende registre (A) (19)

siehe Erläuterungen Register (A)-(19) see explanations in section (A)-(19) voir légende registre (A)-(19)