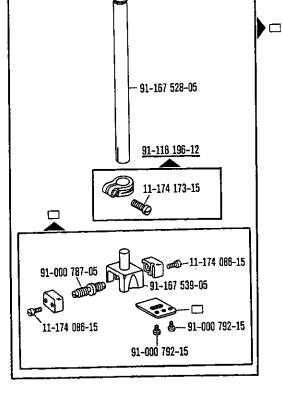

Arm parts Pièces de bras

siehe Erläuterungen Register (A) (19) see explanations in section (A) (19) voir légende registre (A) (19)

siehe Erläuterungen Register (A)-(19) see explanations in section (A)-(19) voir légende registre (A)-(19)