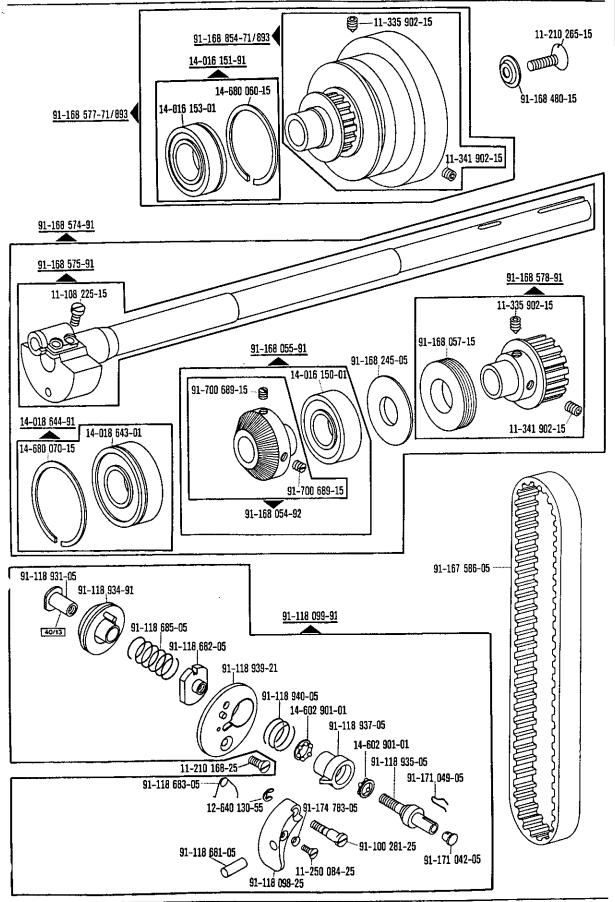

Arm parts Pièces de bras

siehe Erläuterungen Register (A) (19) see explanations in section (A) (19) voir légende registre (A) (19)

siehe Erläuterungen Register (A)-(19) see explanations in section (A)-(19) voir légende registre (A)-(19)