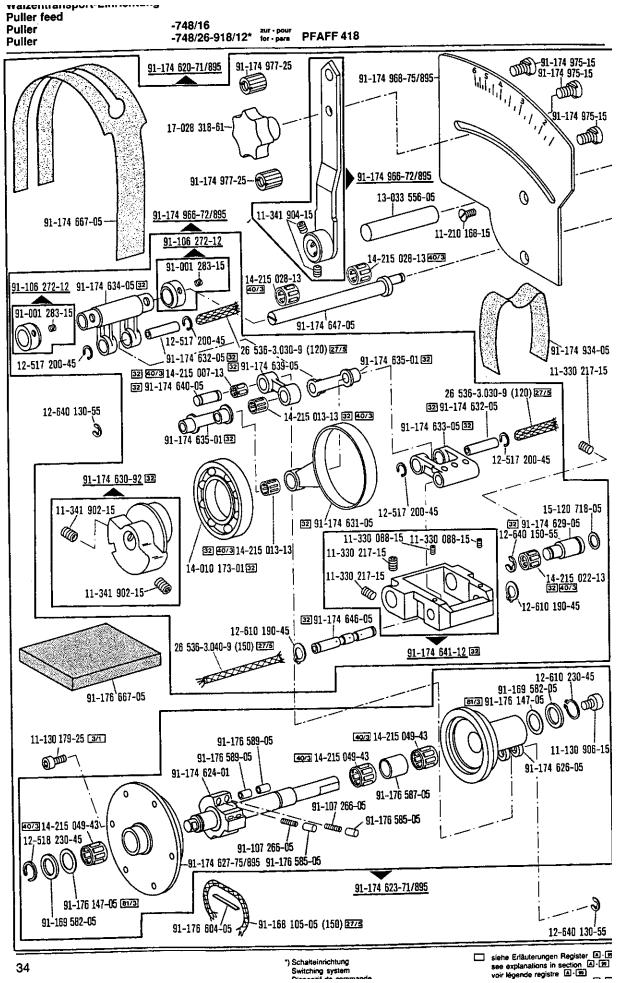

Waizentransport-Entrienterry

-748/16

-748/26-918/12\* for - para

PFAFF 418

Puller feed Puller

Puller

(-748/26-918/12)

From the library of: Superior Sewing Machine & Supply LLC

□ siehe Entauterungen Register ⊡ ⊡ ") Schallelinrichtung Switching sveteren From the library of: Superior Sewing Machine & Supply LLC

| Fadennachzien-Einrichlung<br>Thread pull-off mechanism<br>Tire-fil<br>Tirahilos auxiliar -908/02 for - pera PFAFF 418 | Conditioning unit -925/02 environment<br>Conditionneur d'air comprimé -925/02 nécessaire<br>Requiere grupo acondicionador del aire comprimido -925/02 |
|-----------------------------------------------------------------------------------------------------------------------|-------------------------------------------------------------------------------------------------------------------------------------------------------|
|-----------------------------------------------------------------------------------------------------------------------|-------------------------------------------------------------------------------------------------------------------------------------------------------|