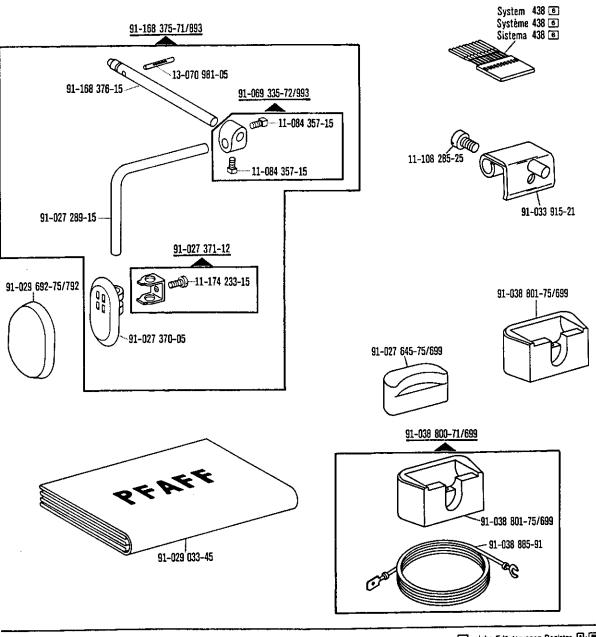

#### Accessory parts Accessoires Jur - pour PFAFF 418 Accesorios

Siehe Erläuterungen Register A. 19 see explanations in section A. 19 voir légende registre A. 19 From the library of: Superior Sewing Machine & Supply LLC

91-029 811-05

siehe Erlauterungen Register (a) (9) see explanations in section (a) (9) voir légende registre (a) (9)

siehe Erläuterungen Register A 199 see explanations in section A 199

From the library of: Superior Sewing Machine & Supply LLC