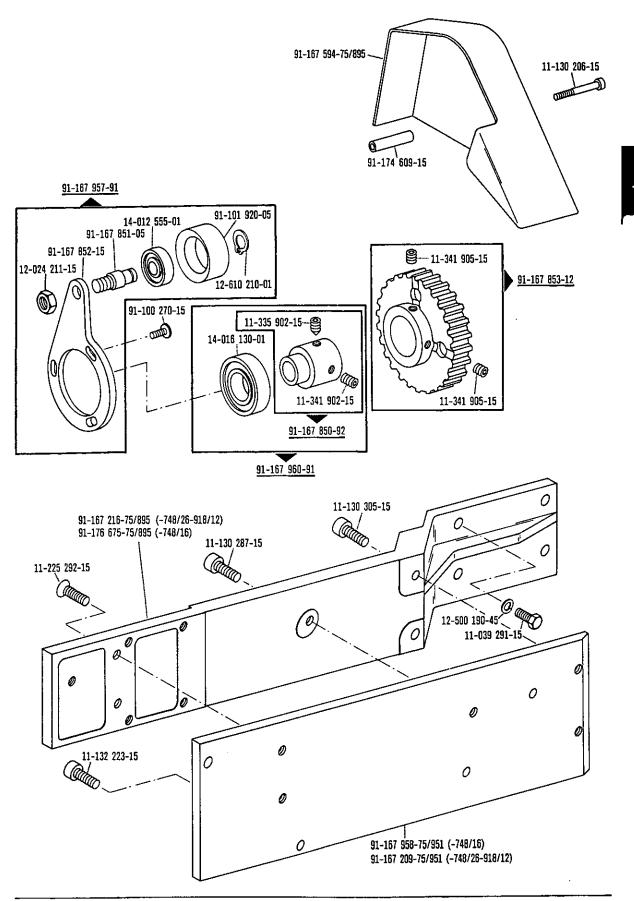

Waizentransport-Entrienterry

-748/16

-748/26-918/12\* for - para

PFAFF 418

Puller feed Puller

Puller

(-748/26-918/12)

From the library of: Superior Sewing Machine & Supply LLC