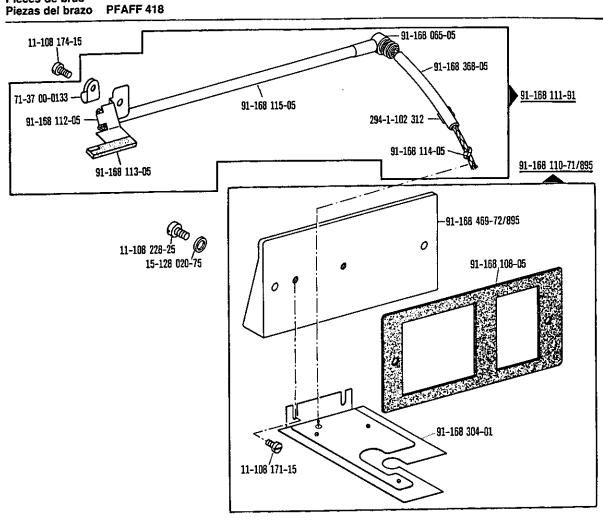

Arm parts Pièces de bras

siehe Erläuterungen Register (A) (19) see explanations in section (A) (19) voir légende registre (A) (19)

siehe Erläuterungen Register (A)-(19) see explanations in section (A)-(19) voir légende registre (A)-(19)