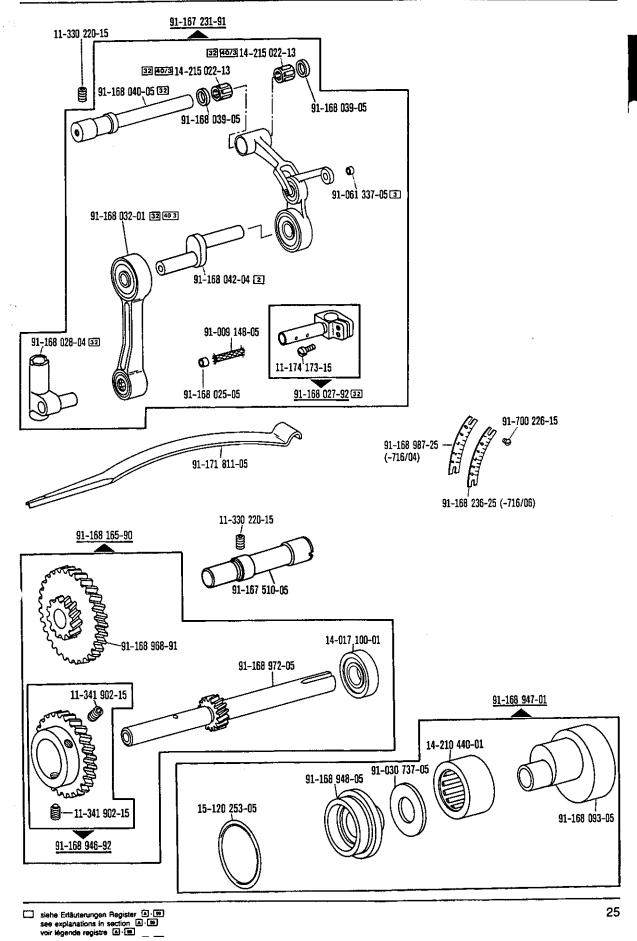

Arm parts Pièces de bras

siehe Erläuterungen Register (A) (19) see explanations in section (A) (19) voir légende registre (A) (19)

siehe Erläuterungen Register (A)-(19) see explanations in section (A)-(19) voir légende registre (A)-(19)