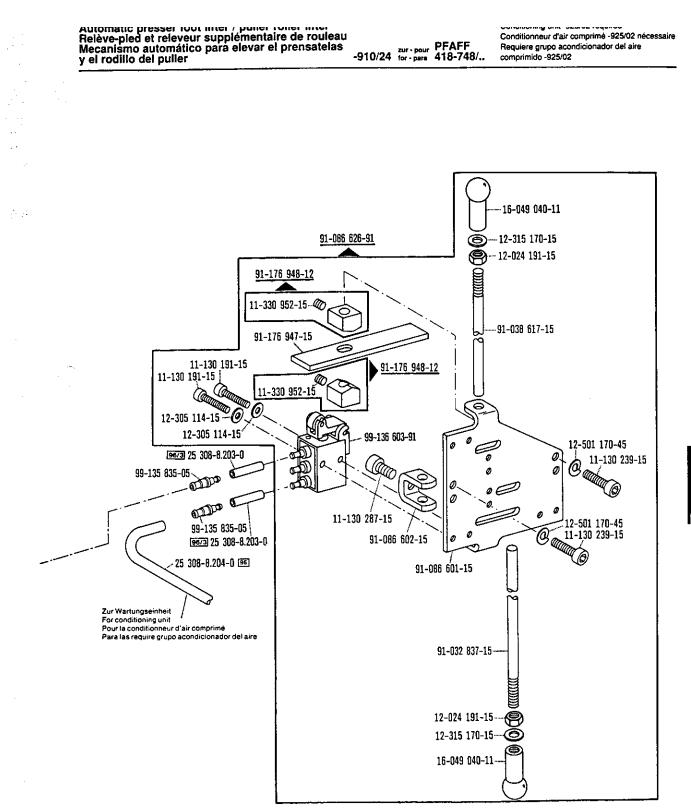

Waizentransport-Entrienterry

-748/16

-748/26-918/12\* for - para

PFAFF 418

Puller feed Puller

Puller

(-748/26-918/12)

From the library of: Superior Sewing Machine & Supply LLC