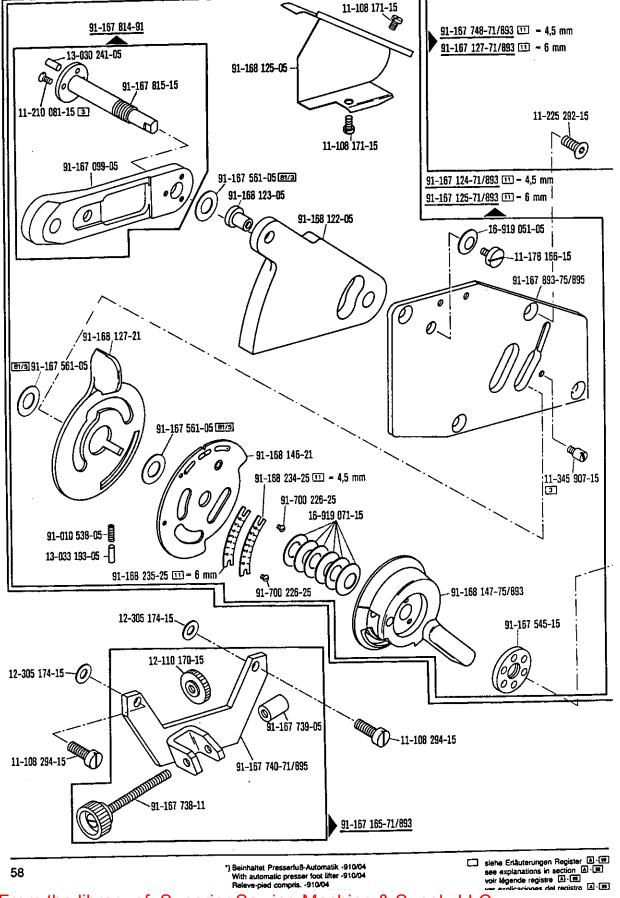

### Automatic fancy-stitch mechanism Commande de point ornemental Dispositivo automáticó para puntadas de adorno -718/01 <sup>zur - pour</sup> 0FAFF 418