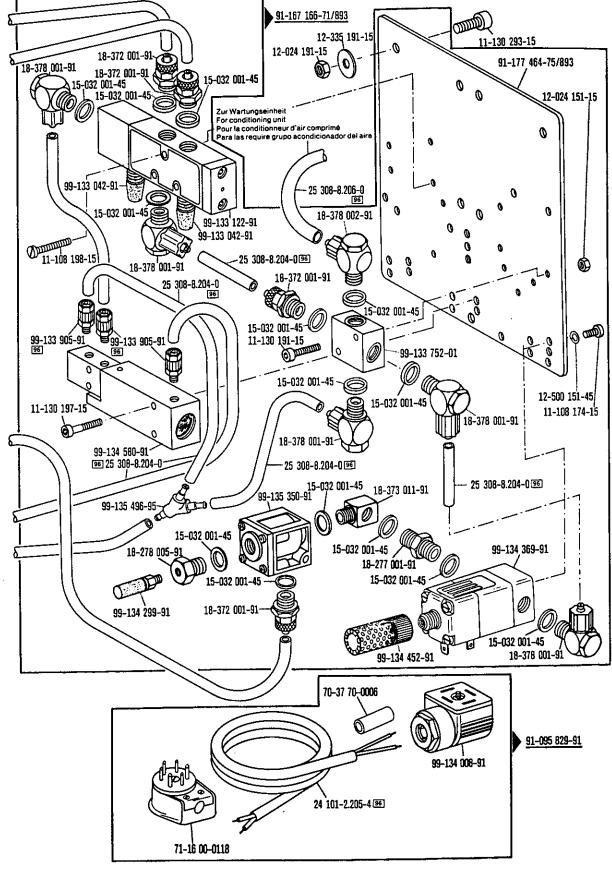

÷,

□ siehe Ertäuterungen Register ⓐ·ⓐ see explanations in section ⓐ·ⓐ voir lecende resistre ⓐ·ⓐ From the library of: Superior Sewing Machine & Supply LLC

-9

Stitch condensation mechanism Rétrécisseur de points Condensador de puntadas -917/15\*) aur - pour PFAFF 418 Requiere grupo acondicionador del aire comprimido -925/02

Conditioning unit -925/02 required Conditionneur d'air comprimé -925/02 nécessaire

\*) Beinhaltet Presserfuß-Automatik -910/04 With automatic presser foot lifter -910/04 Releve-pied comprts. -910/04

siehe Erläuterungen Register A . (#) see explanations in section A . (#) voir légende registre A . (#)