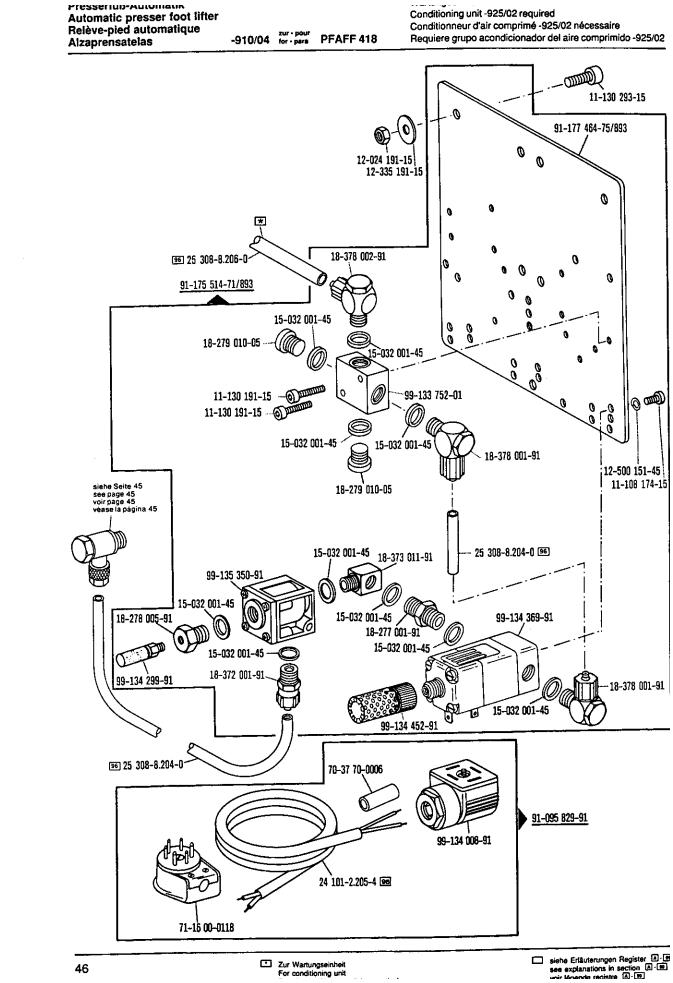

Salvo modificaciones técnicas.

| Kopf-, Arm-, Grundplatten- und Gehäuseteile                                                                                                                                                                        |                         |
|--------------------------------------------------------------------------------------------------------------------------------------------------------------------------------------------------------------------|-------------------------|
| Needle head parts,arm-,base plate-,and housing parts<br>Pièce de téte, bras,plaque fondamentale et carcasse<br>Piezas de la cabeza,del brazo,de la placa base y de la carcasa                                      |                         |
| Zick Zack-Steuerung<br>Zig zag control<br>Commande du point zigzag<br>Mando para puntada zig zag                                                                                                                   | -716/04; -716/06        |
| Zierstich-Automatik<br>Automatic fancy-stitch mechanism<br>Commande du point ornemental<br>Dispositivo automático para puntadas de adorno                                                                          | -718/01                 |
| Walzentransport-Einrichtung<br>Puller feed<br>Puller<br>Puller                                                                                                                                                     | -748/16; -748/26-918/12 |
| Fadenabschneid-Einrichtung<br>Thread trimmer<br>Coupe-fil<br>Cortahilos                                                                                                                                            | -900/51                 |
| Fadennachzieh-Einrichtung<br>Thread pulling mechanism<br>Tire-fil<br>Tirahilos auxiliar                                                                                                                            | -908/02                 |
| Fadenabstreif-Einrichtung<br>Thread wiper<br>Racleur de fil<br>Retirahilos                                                                                                                                         | -909/04                 |
| Presserfuß-Automatik<br>Automatic presser foot lift<br>Relève-pied automatique<br>Alzaprensatelas                                                                                                                  | -910/04; -910/24        |
| Verriegelungs-Einrichtung<br>Backtacking mechanism<br>Dispositif à points d'arrêt<br>Rematador                                                                                                                     | -911/35                 |
| Biesen-Einrichtung<br>Pin-tucking mechanism<br>Dispositif à nervures<br>Dispositivo para alforzas                                                                                                                  | -915/                   |
| Stichverdichtungs-Einrichtung<br>Stitch condensation mechanism<br>Rétrécisseur des points<br>Condensador de puntadas                                                                                               | -917/06; -917/15        |
| Wartungseinheit<br>Air filter / lubricator<br>Conditionneur d'air comprimé<br>Grupo acondicionador del aire comprimido                                                                                             | -925/02                 |
| Zubehörteile, Fadenöler, Einstellehren<br>Accessory parts, table of thread-lubricants, Adjustment gauges<br>Accessoires, tableau des lubrifiants, calibres<br>Accesorios, Tabla de lubricantes, Calibres de ajuste |                         |
| Motoranschlußsatz, Positionsgeber<br>Motor connection kit,Synchronizer<br>Jeu de pièces à raccorder le moteur, synchronisateur<br>Juego de piezas de conexión del motor, Sincronizador                             |                         |
| Keilriemenscheiben- und Schmiermitteltabelle<br>Table of pulleys and lubricants<br>Tableau des poulie pour courroie trapézoídales et des lubrifiants<br>Tabla de poleas para correas trapezoidales y lubricantes   |                         |
| Index ( Teilenummern / Seitenzahlen )<br>Index ( part numbers / page numbers )<br>Index ( numéros de pièces, de pages )<br>Index ( números de pieza / números de página )                                          |                         |

#### siehe Erläuterungen Register (A. (B) see explanations in section (A. (B) voir légende registre (A. (B)

Conditionneur d'air comprimé -925/02 nécessaire Requiere grupo acondicionador del aire comprimido -925/02