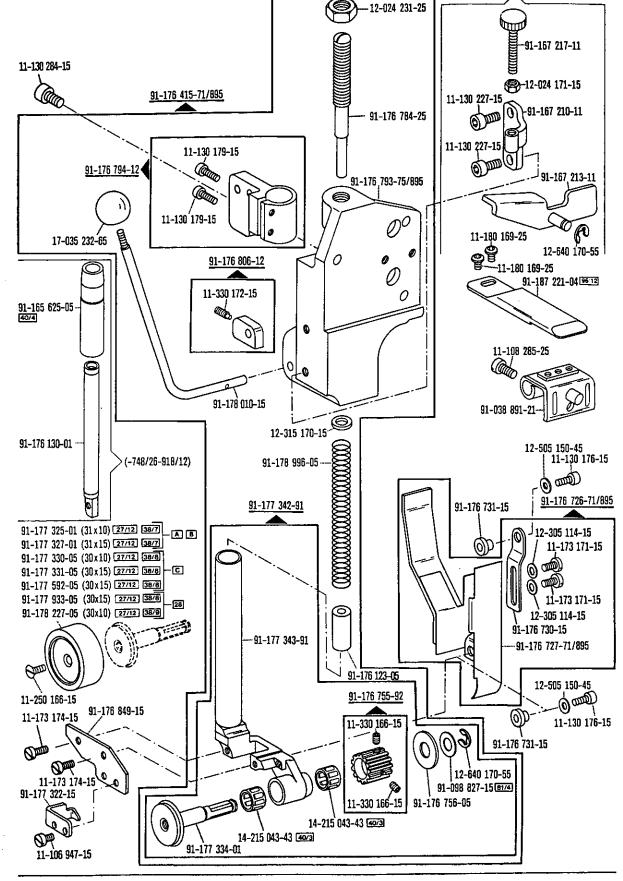

|
| 91-168 791-75/951 22 33                               | 91-167 898-11 52                                               |                                                          | 3000                                                                           |
| 91-168 791-75/951 22 51                               | 91-167 977-11(52)                                              |                                                          | 3500                                                                           |
|                                                       | _1                                                             | J                                                        | siehe Ertäuterungen Register                                                   |





Waizentransport-Entrienterry

-748/16

-748/26-918/12\* for - para

PFAFF 418

Puller feed Puller

Puller

(-748/26-918/12)







From the library of: Superior Sewing Machine & Supply LLC



□ siehe Entauterungen Register ⊡ ⊡ ") Schallelinrichtung Switching sveteren From the library of: Superior Sewing Machine & Supply LLC







| Fadennachzien-Einrichlung<br>Thread pull-off mechanism<br>Tire-fil<br>Tirahilos auxiliar -908/02 for - pera PFAFF 418 | Conditioning unit -925/02 environment<br>Conditionneur d'air comprimé -925/02 nécessaire<br>Requiere grupo acondicionador del aire comprimido -925/02 |
|-----------------------------------------------------------------------------------------------------------------------|----------------------------------------------------------------------