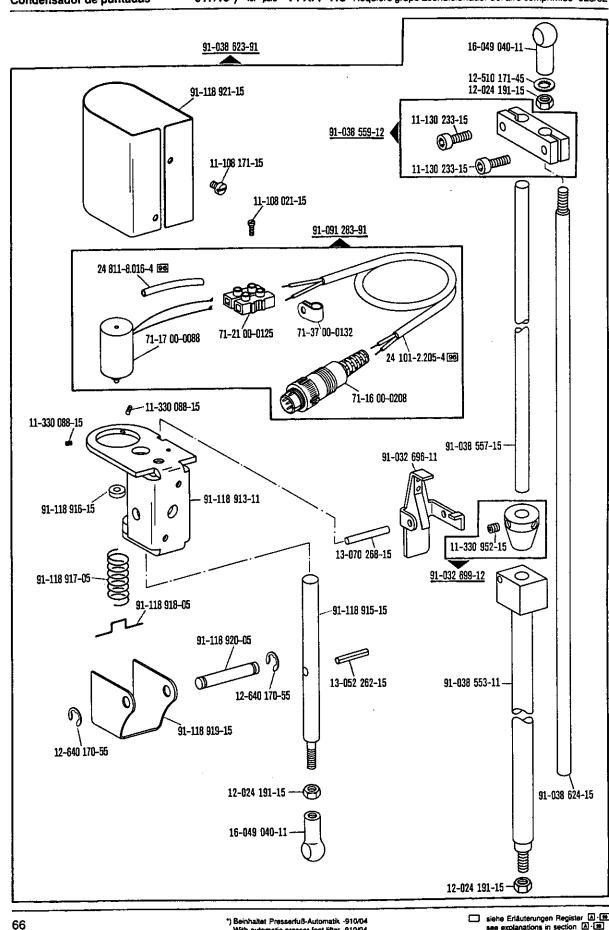

÷,

□ siehe Ertäuterungen Register ⓐ·ⓐ see explanations in section ⓐ·ⓐ voir lecende resistre ⓐ·ⓐ From the library of: Superior Sewing Machine & Supply LLC

-9

Stitch condensation mechanism Rétrécisseur de points Condensador de puntadas -917/15\*) aur - pour PFAFF 418 Requiere grupo acondicionador del aire comprimido -925/02

Conditioning unit -925/02 required Conditionneur d'air comprimé -925/02 nécessaire

\*) Beinhaltet Presserfuß-Automatik -910/04 With automatic presser foot lifter -910/04 Releve-pied comprts. -910/04

siehe Erläuterungen Register A . (#) see explanations in section A . (#) voir légende registre A . (#)