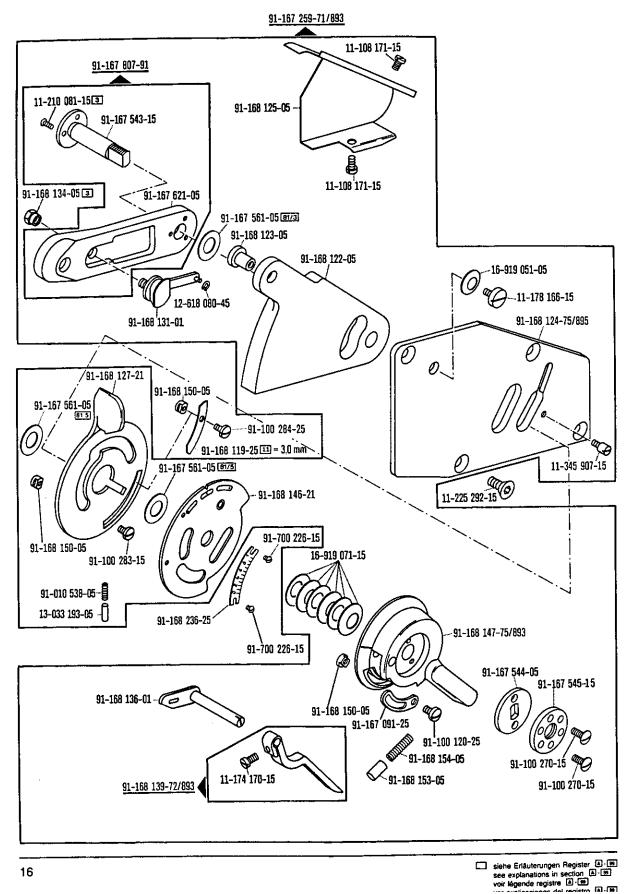

Arm parts Pièces de bras

siehe Erläuterungen Register (A) (19) see explanations in section (A) (19) voir légende registre (A) (19)

siehe Erläuterungen Register (A)-(19) see explanations in section (A)-(19) voir légende registre (A)-(19)

**Bedplate parts** 

siehe Erläuterungen Register A. (199 see explanations in section A. (199 voir légende registre A. (199