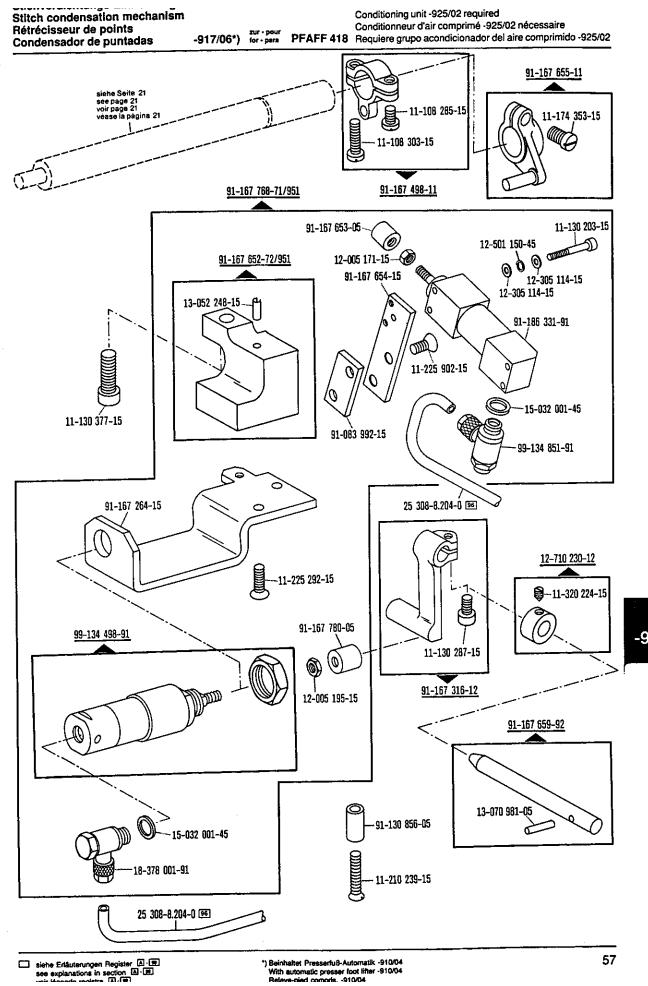

÷,

□ siehe Ertäuterungen Register ⓐ·ⓐ see explanations in section ⓐ·ⓐ voir lecende resistre ⓐ·ⓐ From the library of: Superior Sewing Machine & Supply LLC

-9

Stitch condensation mechanism Rétrécisseur de points Condensador de puntadas -917/15\*) aur - pour PFAFF 418 Requiere grupo acondicionador del aire comprimido -925/02

Conditioning unit -925/02 required Conditionneur d'air comprimé -925/02 nécessaire

\*) Beinhaltet Presserfuß-Automatik -910/04 With automatic presser foot lifter -910/04 Releve-pied comprts. -910/04

siehe Erläuterungen Register A . (#) see explanations in section A . (#) voir légende registre A . (#)