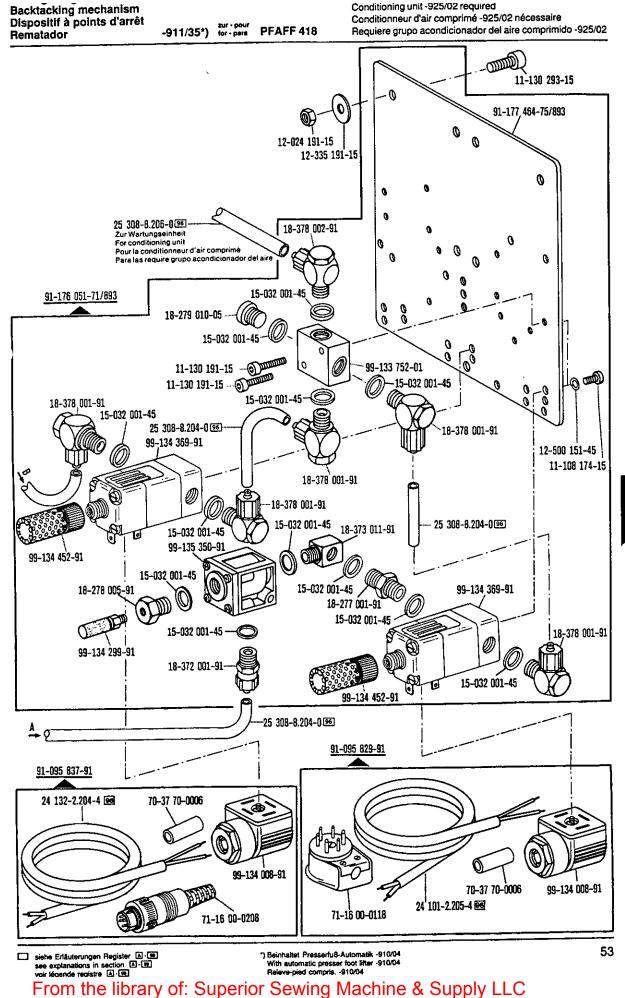

-----------------------------------------------------------------------------------------------|
|-----------------------------------------------------------------------------------------------------------------------|-------------------------------------------------------------------------------------------------------------------------------------------------------|





#### Fadenabstreif-Einrichtung Thread wiper Racleur de fil Retirahilos





From the library of: Superior Sewing Machine & Supply LLC

-9



siehe Erläuterungen Register A .



۰.



#### siehe Erläuterungen Register (A. (B) see explanations in section (A. (B) voir légende registre (A. (B)

Conditionneur d'air comprimé -925/02 nécessaire Requiere grupo acondicionador del aire comprimido -925/02









91-099 811-05





**-**Ç

□ siehe Ertäuterungen Register ⊡. see explanations in section ⊡. voir légende registre ⊡. From the library of: Superior Sewing Machine & Supply LLC







PIN-tucking part set Dispositif à nervures Dispositivo para alforzas -915/... tor · para PFAFF 418

÷,





















□ siehe Ertäuterungen Register ⓐ·ⓐ see explanations in section ⓐ·ⓐ voir lecende resistre ⓐ·ⓐ From the library of: Superior Sewing Machine & Supply LLC









-9

Stitch condensation mechanism Rétrécisseur de points Condensador de puntadas -917/15\*) aur - pour PFAFF 418 Requiere grupo acondicionador del aire comprimido -925/02

Conditioning unit -925/02 required Conditionneur d'air comprimé -925/02 nécessaire



\*) Beinhaltet Presserfuß-Automatik -910/04 With automatic presser foot lifter -910/04 Releve