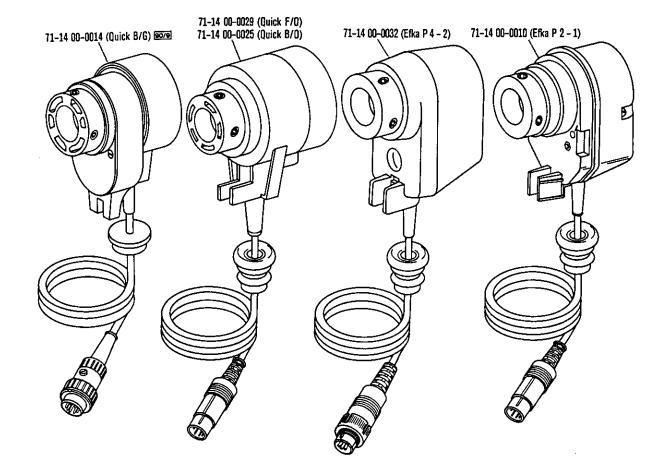

#### Motor connection kit for single-phase A.C. Jeu de pièces à raccorder le moteur pour du courant alternatif Juego de piezas de conexión del motor para corriente alterna monofásica der para PFAFF 418

# Siehe Erläuterungen Register & 🗩

Motor connection kit for single-phase A.C. Jeu de plèces à raccorder le moteur pour du courant alternatif Juego de plezas de conexión del motor para corriente alterna monofásica de reasonar PFAFF 418