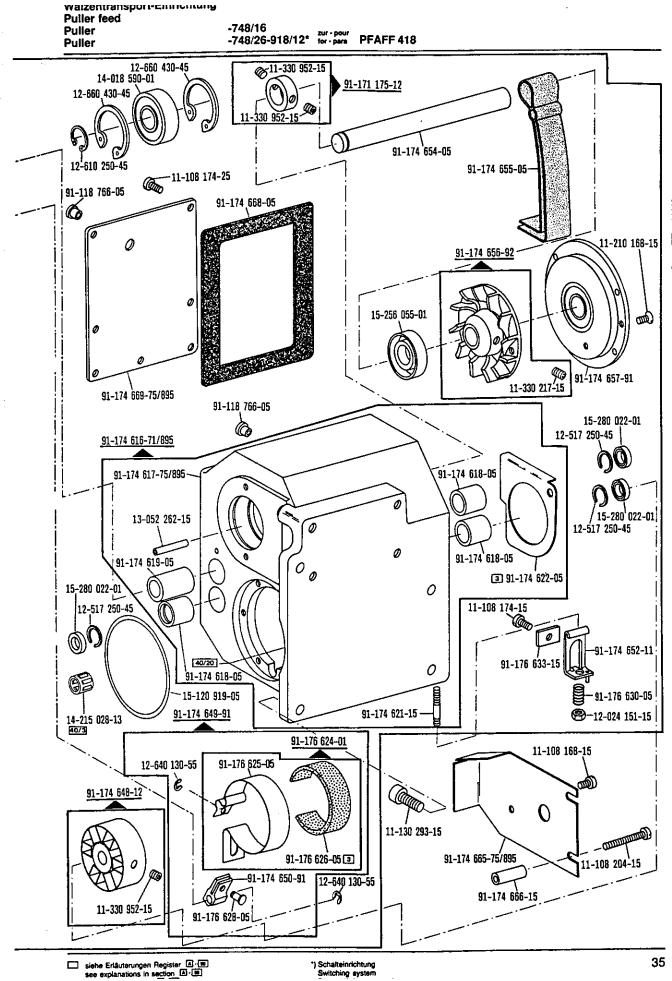

Waizentransport-Entrienterry

-748/16

-748/26-918/12\* for - para

PFAFF 418

Puller feed Puller

Puller

(-748/26-918/12)

From the library of: Superior Sewing Machine & Supply LLC

□ siehe Entauterungen Register ⊡ ⊡ ") Schallelinrichtung Switching sveteren From the library of: Superior Sewing Machine & Supply LLC

| Fadennachzien-Einrichlung<br>Thread pull-off mechanism<br>Tire-fil<br>Tirahilos auxiliar -908/02 for - pera PFAFF 418 | Conditioning unit -925/02 environment<br>Conditionneur d'air comprimé -925/02 nécessaire<br>Requiere grupo acondicionador del aire comprimido -925/02 |
|-----------------------------------------------------------------------------------------------------------------------|-------------------------------------------------------------------------------------------------------------------------------------------------------|
|-----------------------------------------------------------------------------------------------------------------------|-------------------------------------------------------------------------------------------------------------------------------------------------------|