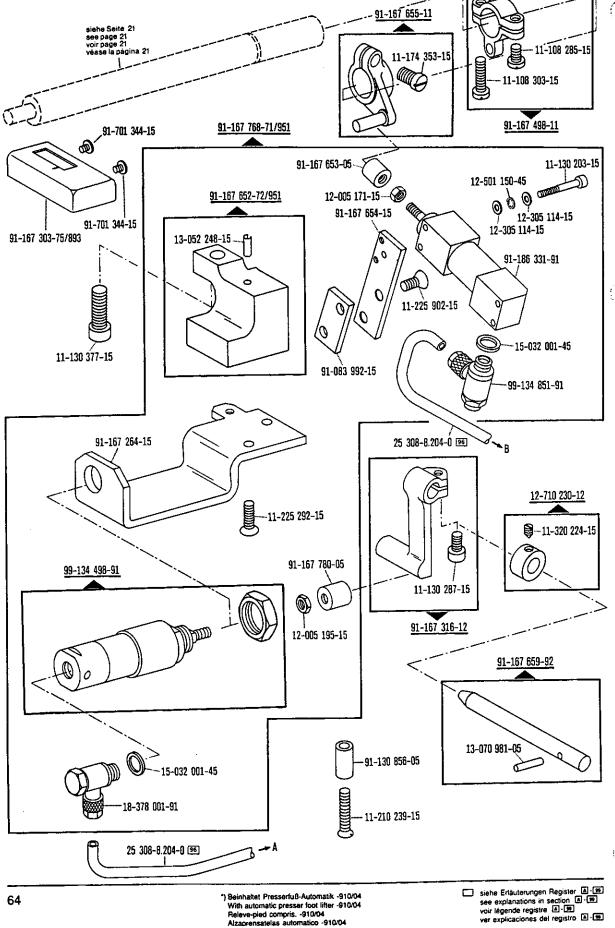

÷,

□ siehe Ertäuterungen Register ⓐ·ⓐ see explanations in section ⓐ·ⓐ voir lecende resistre ⓐ·ⓐ From the library of: Superior Sewing Machine & Supply LLC

-9

Stitch condensation mechanism Rétrécisseur de points Condensador de puntadas -917/15\*) aur - pour PFAFF 418 Requiere grupo acondicionador del aire comprimido -925/02

Conditioning unit -925/02 required Conditionneur d'air comprimé -925/02 nécessaire

\*) Beinhaltet Presserfuß-Automatik -910/04 With automatic presser foot lifter -910/04 Releve-pied comprts. -910/04

siehe Erläuterungen Register A . (#) see explanations in section A . (#) voir légende registre A . (#)