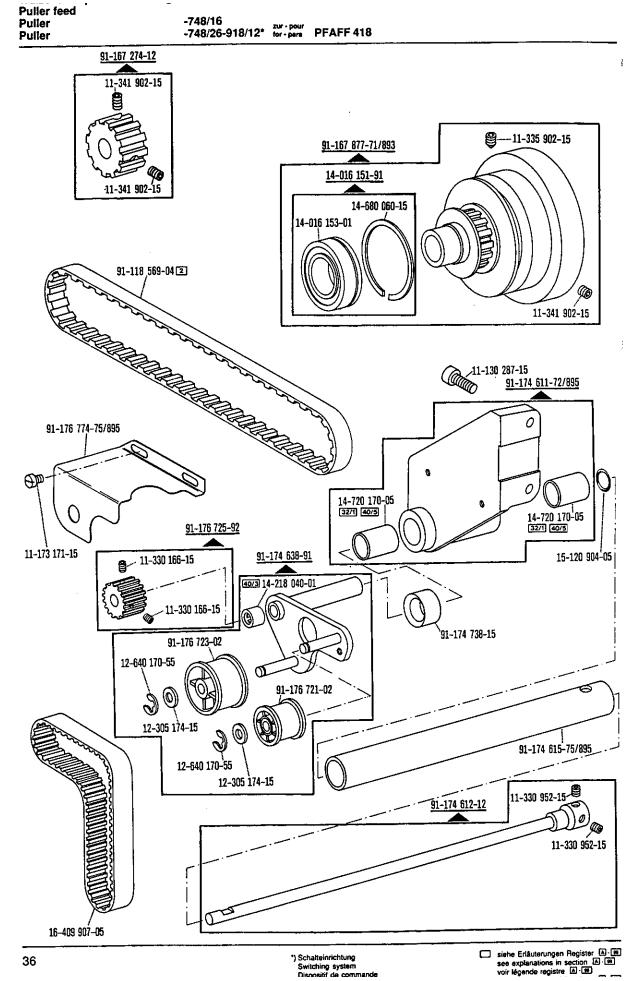

Waizentransport-Entrienterry

-748/16

-748/26-918/12\* for - para

PFAFF 418

Puller feed Puller

Puller

(-748/26-918/12)

From the library of: Superior Sewing Machine & Supply LLC