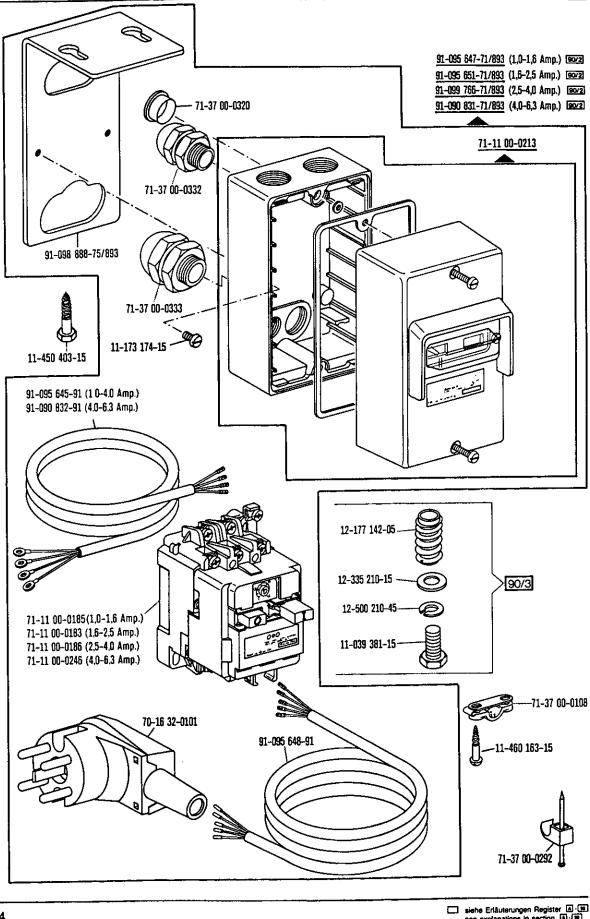

#### Motor connection kit for single-phase A.C. Jeu de pièces à raccorder le moteur pour du courant alternatif Juego de piezas de conexión del motor para corriente alterna monofásica der para PFAFF 418

# Siehe Erläuterungen Register & 🗩

Motor connection kit for single-phase A.C. Jeu de plèces à raccorder le moteur pour du courant alternatif Juego de plezas de conexión del motor para corriente alterna monofásica de reasonar PFAFF 418