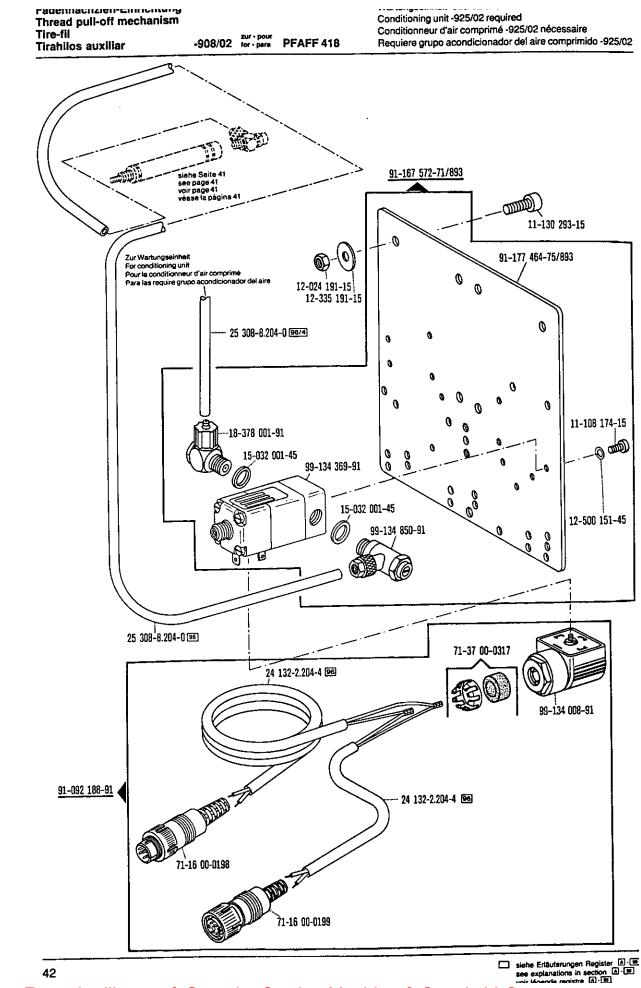

□ siehe Entauterungen Register ⊡ ⊡ ") Schallelinrichtung Switching sveteren From the library of: Superior Sewing Machine & Supply LLC

| Fadennachzien-Einrichlung<br>Thread pull-off mechanism<br>Tire-fil<br>Tirahilos auxiliar -908/02 for - pera PFAFF 418 | Conditioning unit -925/02 environment<br>Conditionneur d'air comprimé -925/02 nécessaire<br>Requiere grupo acondicionador del aire comprimido -925/02 |
|-----------------------------------------------------------------------------------------------------------------------|-------------------------------------------------------------------------------------------------------------------------------------------------------|
|-----------------------------------------------------------------------------------------------------------------------|-------------------------------------------------------------------------------------------------------------------------------------------------------|