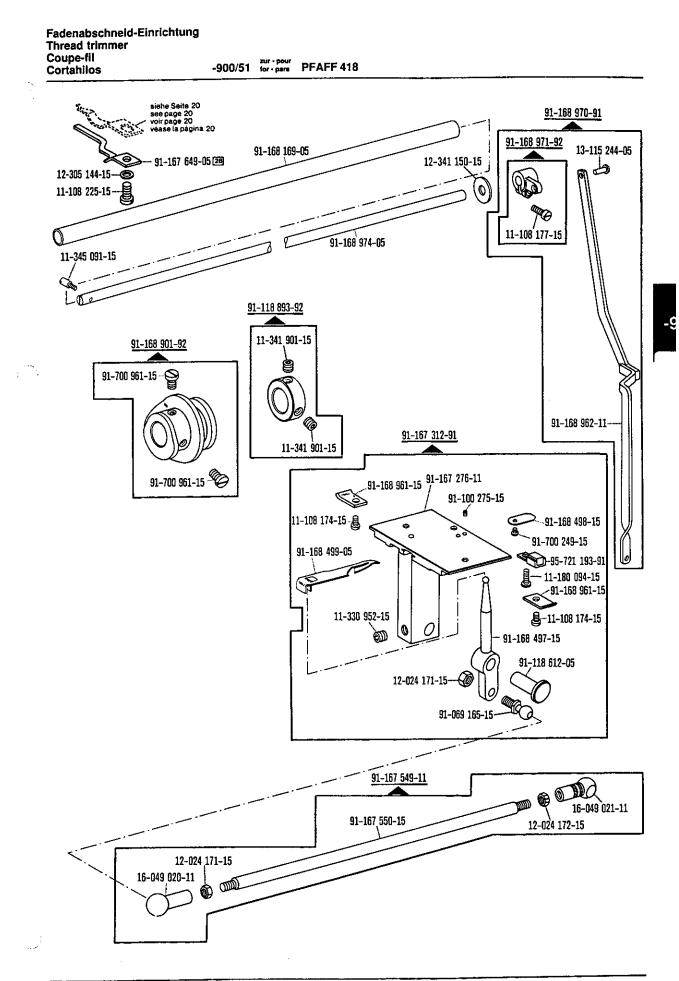

□ siehe Entauterungen Register ⊡ ⊡ ") Schallelinrichtung Switching sveteren From the library of: Superior Sewing Machine & Supply LLC

| Fadennachzien-Einrichlung<br>Thread pull-off mechanism<br>Tire-fil<br>Tirahilos auxiliar -908/02 for - pera PFAFF 418 | Conditioning unit -925/02 environment<br>Conditionneur d'air comprimé -925/02 nécessaire<br>Requiere grupo acondicionador del aire comprimido -925/02 |
|-----------------------------------------------------------------------------------------------------------------------|-------------------------------------------------------------------------------------------------------------------------------------------------------|
|-----------------------------------------------------------------------------------------------------------------------|-------------------------------------------------------------------------------------------------------------------------------------------------------|