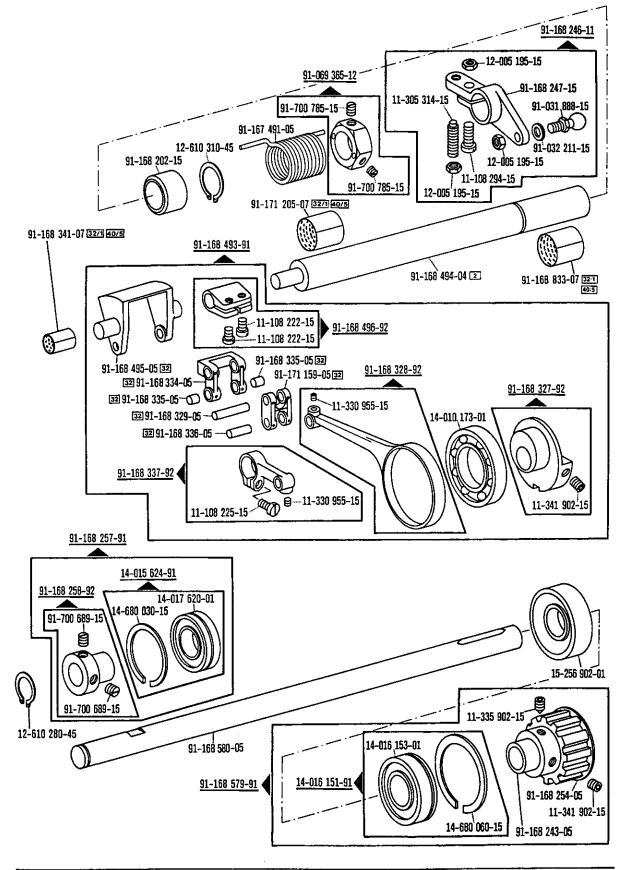

Arm parts Pièces de bras

siehe Erläuterungen Register (A) (19) see explanations in section (A) (19) voir légende registre (A) (19)

siehe Erläuterungen Register (A)-(19) see explanations in section (A)-(19) voir légende registre (A)-(19)