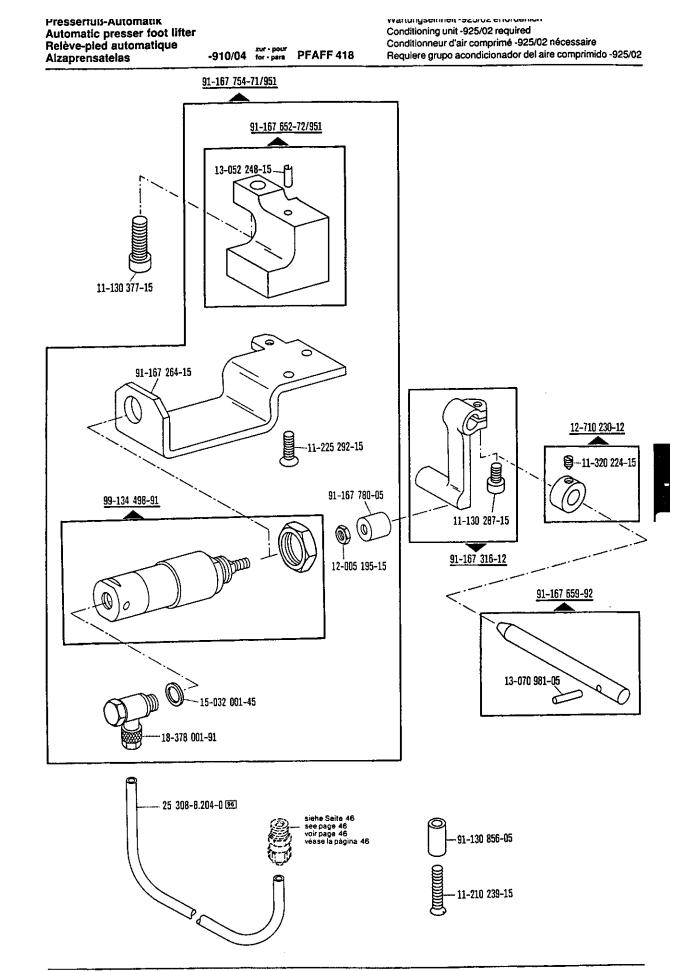

Conditioning unit -925/02 required Conditionneur d'air comprimé -925/02 nécessaire

\*) Beinhaltet Presserfuß-Automatik -910/04 With automatic presser foot lifter -910/04 Releve-pied comprts. -910/04

siehe Erläuterungen Register A . (#) see explanations in section A . (#) voir légende registre A . (#)