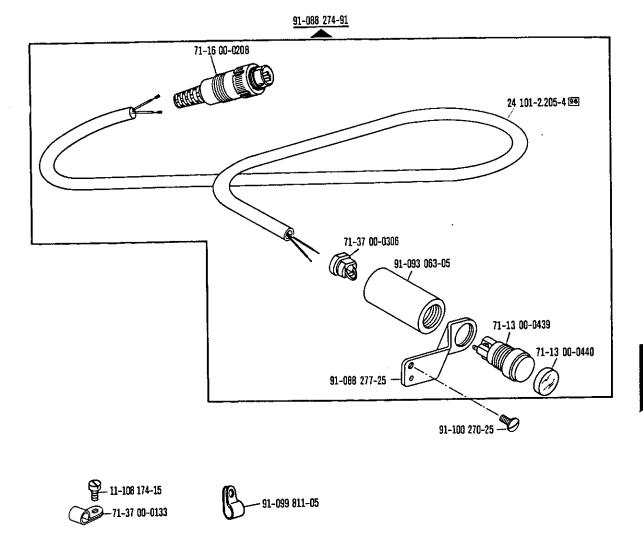

#### Motor connection kit for single-phase A.C. Jeu de pièces à raccorder le moteur pour du courant alternatif Juego de piezas de conexión del motor para corriente alterna monofásica der para PFAFF 418

# Siehe Erläuterungen Register & 🗩

Motor connection kit for single-phase A.C. Jeu de plèces à raccorder le moteur pour du courant alternatif Juego de plezas de conexión del motor para corriente alterna monofásica de reasonar PFAFF 418