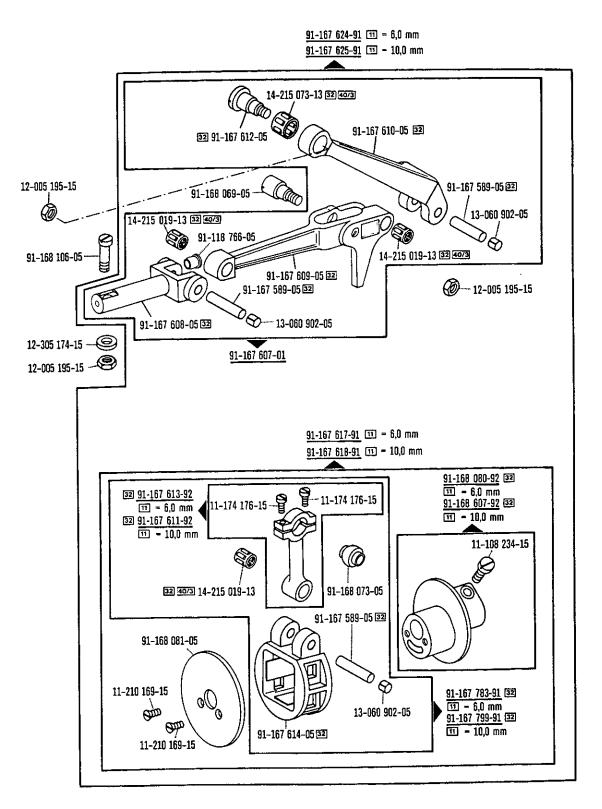

Arm parts Pièces de bras

siehe Erläuterungen Register (A) (19) see explanations in section (A) (19) voir légende registre (A) (19)

siehe Erläuterungen Register (A)-(19) see explanations in section (A)-(19) voir légende registre (A)-(19)

**Bedplate parts** 

siehe Erläuterungen Register A. (199 see explanations in section A. (199 voir légende registre A. (199