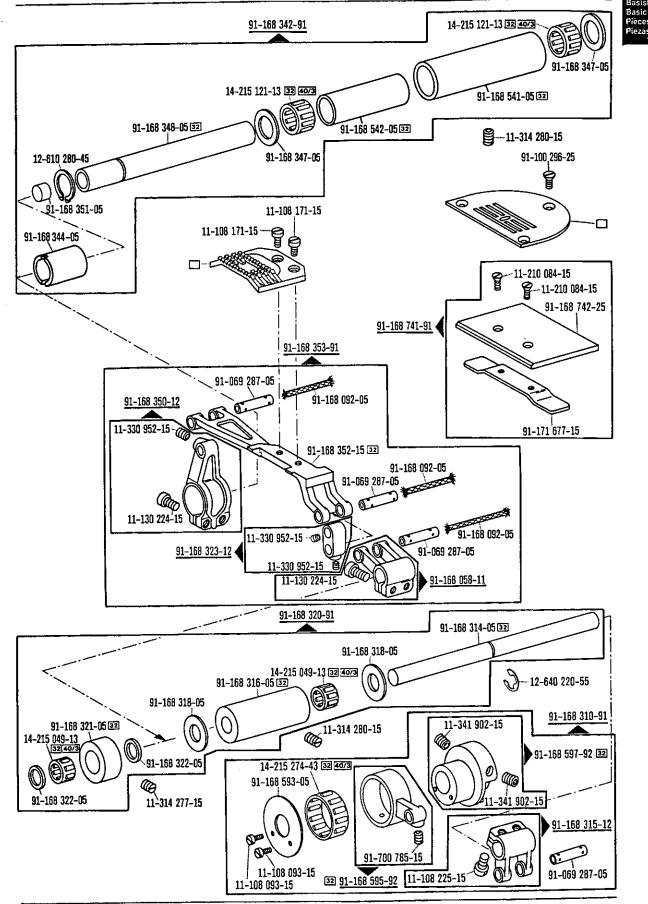

Arm parts Pièces de bras

siehe Erläuterungen Register (A) (19) see explanations in section (A) (19) voir légende registre (A) (19)

siehe Erläuterungen Register (A)-(19) see explanations in section (A)-(19) voir légende registre (A)-(19)