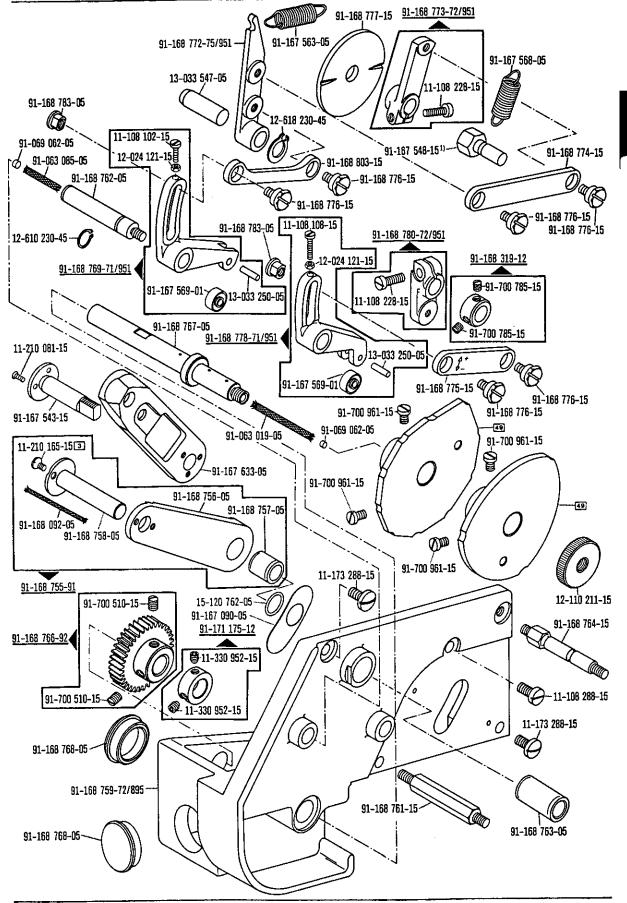

Arm parts Pièces de bras

siehe Erläuterungen Register (A) (19) see explanations in section (A) (19) voir légende registre (A) (19)

siehe Erläuterungen Register (A)-(19) see explanations in section (A)-(19) voir légende registre (A)-(19)