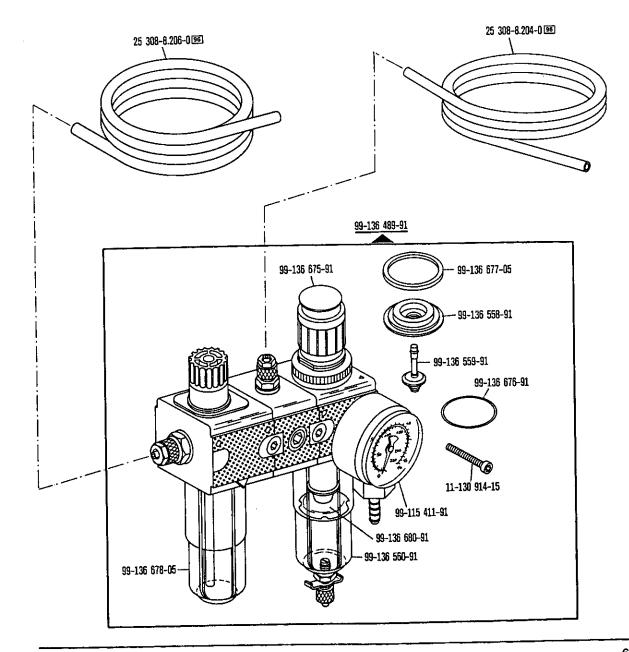

#### siehe Erläuterungen Register (A. (B) see explanations in section (A. (B) voir légende registre (A. (B)

Conditionneur d'air comprimé -925/02 nécessaire Requiere grupo acondicionador del aire comprimido -925/02

Conditioning unit -925/02 required Conditionneur d'air comprimé -925/02 nécessaire

\*) Beinhaltet Presserfuß-Automatik -910/04 With automatic presser foot lifter -910/04 Releve-pied comprts. -910/04

siehe Erläuterungen Register A . (#) see explanations in section A . (#) voir légende registre A . (#)