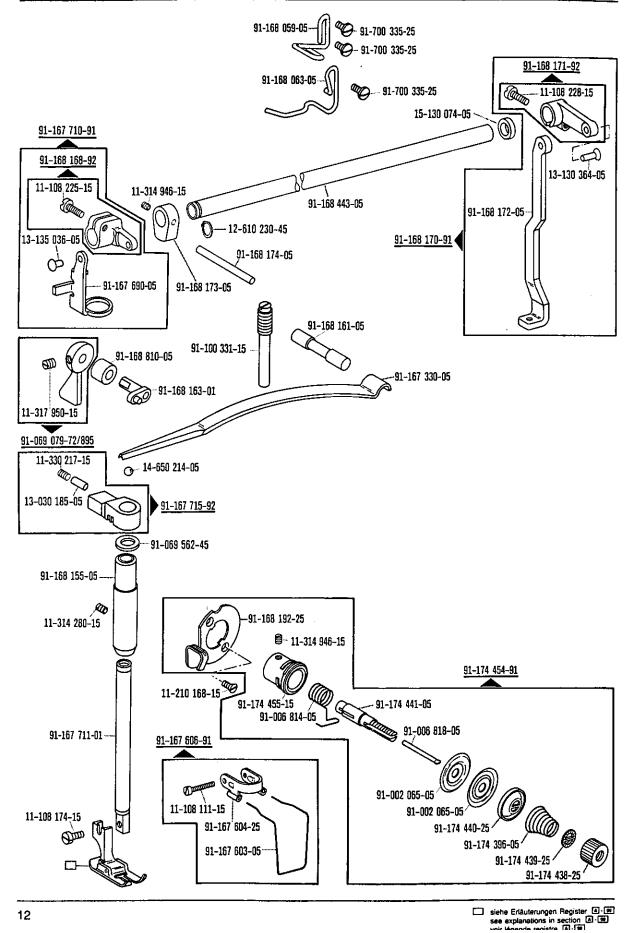

Arm parts Pièces de bras

siehe Erläuterungen Register (A) (19) see explanations in section (A) (19) voir légende registre (A) (19)

siehe Erläuterungen Register (A)-(19) see explanations in section (A)-(19) voir légende registre (A)-(19)