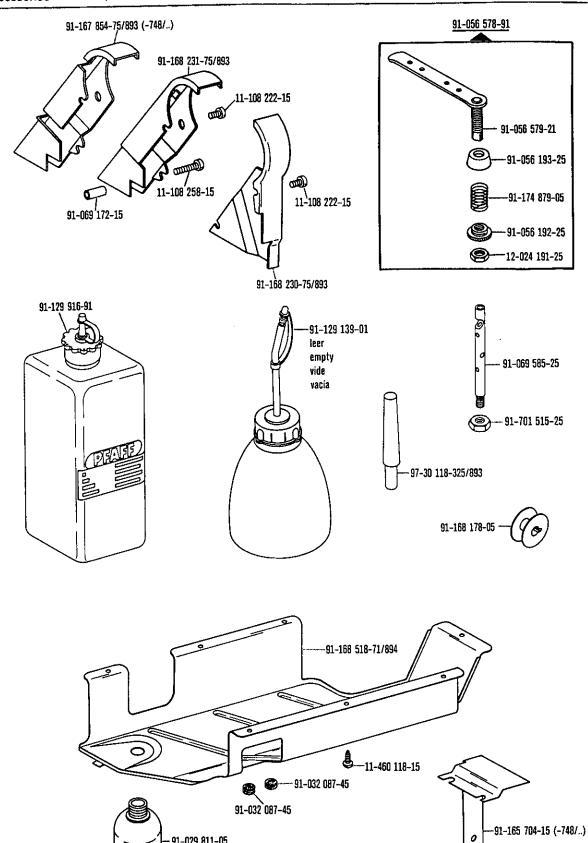

91-099 811-05

**-**Ç

□ siehe Ertäuterungen Register ⊡. see explanations in section ⊡. voir légende registre ⊡. From the library of: Superior Sewing Machine & Supply LLC

PIN-tucking part set Dispositif à nervures Dispositivo para alforzas -915/... tor · para PFAFF 418

auciluici Thread lubricator Graisseur de fil Lubrificador dei hilo for para PFAFF 418 91-084 138-70/893 28 0 - 91-168 582-75/893 91-084 118-15 11-210 165-15 0 () 11-108 222-15 ഫി Q 0 11-108 222-15 11-210 165-15 Q 91-084 115-05 99-134 089-05 91-084 102-71/789 40/6 P 99-134 093-05 Einstellehren Adjustment gauges Calibres Calibres de ajuste zur - pour for - para PFAFF 418