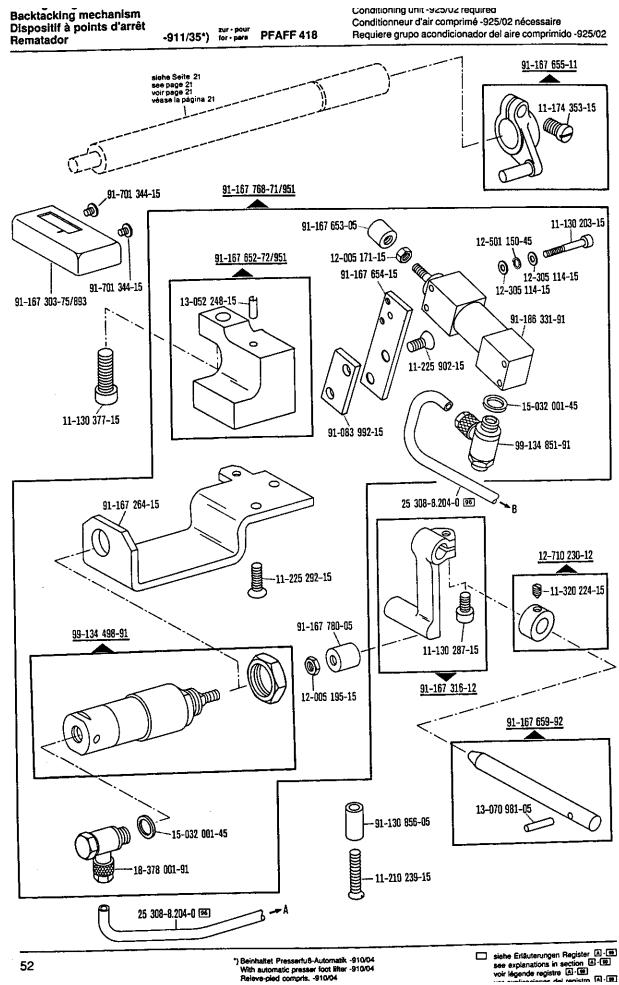

-------------------------------------------------------------------------------------------------|
|-----------------------------------------------------------------------------------------------------------------------|-------------------------------------------------------------------------------------------------------------------------------------------------------|





#### Fadenabstreif-Einrichtung Thread wiper Racleur de fil Retirahilos





From the library of: Superior Sewing Machine & Supply LLC

-9



siehe Erläuterungen Register A .



۰.



#### siehe Erläuterungen Register (A. (B) see explanations in section (A. (B) voir légende registre (A. (B)

Conditionneur d'air comprimé -925/02 nécessaire Requiere grupo acondicionador del aire comprimido -925/02









91-099 811-05





**-**Ç

□ siehe Ertäuterungen Register ⊡. see explanations in section ⊡. voir légende registre ⊡. From the library of: Superior Sewing Machine & Supply LLC







PIN-tucking part set Dispositif à nervures Dispositivo para alforzas -915/... tor · para PFAFF 418

÷,





















□ siehe Ertäuterungen Register ⓐ·ⓐ see explanations in section ⓐ·ⓐ voir lecende resistre ⓐ·ⓐ From the library of: Superior Sewing Machine & Supply LLC









-9

Stitch condensation mechanism Rétrécisseur de points Condensador de puntadas -917/15\*) aur - pour PFAFF 418 Requiere grupo acondicionador del aire comprimido -925/02

Conditioning unit -925/02 required Conditionneur d'air comprimé -925/02 nécessaire



\*) Beinhaltet Presserfuß-Automatik -910/04 With automatic presser foot lifter -910/04 Rele