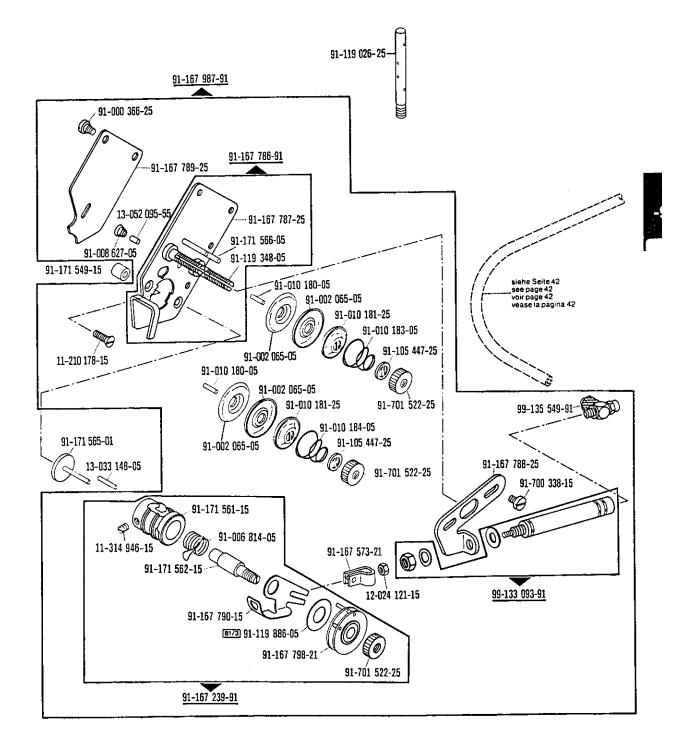

Waizentransport-Entrienterry

-748/16

-748/26-918/12\* for - para

PFAFF 418

Puller feed Puller

Puller

(-748/26-918/12)

From the library of: Superior Sewing Machine & Supply LLC