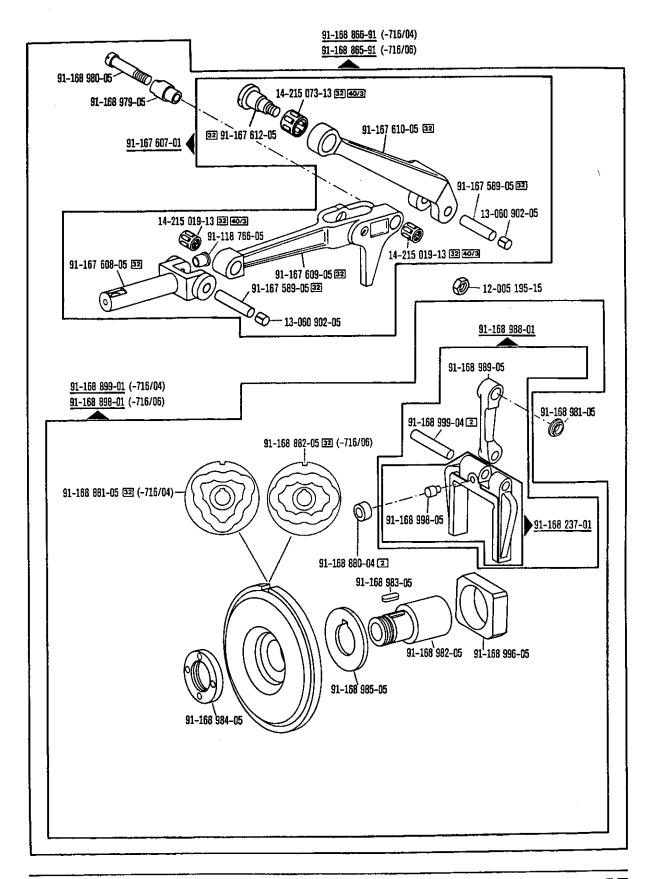

### Automatic fancy-stitch mechanism Commande de point ornemental Dispositivo automáticó para puntadas de adorno -718/01 <sup>zur - pour</sup> 0FAFF 418