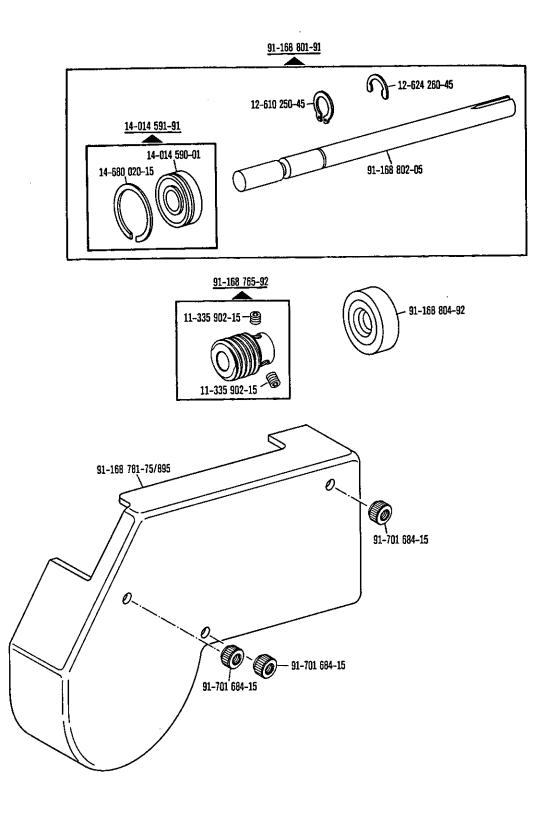

Waizentransport-Entrienterry

-748/16

-748/26-918/12\* for - para

PFAFF 418

Puller feed Puller

Puller

(-748/26-918/12)

From the library of: Superior Sewing Machine & Supply LLC