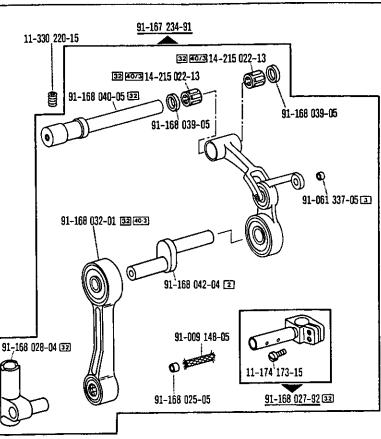

------------------------------------------------------|-------------------------------------------------------------------------------------------------------------------------------------------------------|





#### Fadenabstreif-Einrichtung Thread wiper Racleur de fil Retirahilos





From the library of: Superior Sewing Machine & Supply LLC

-9



siehe Erläuterungen Register A .



۰.



#### siehe Erläuterungen Register (A. (B) see explanations in section (A. (B) voir légende registre (A. (B)

Conditionneur d'air comprimé -925/02 nécessaire Requiere grupo acondicionador del aire comprimido -925/02









91-099 811-05





**-**Ç

□ siehe Ertäuterungen Register ⊡. see explanations in section ⊡. voir légende registre ⊡. From the library of: Superior Sewing Machine & Supply LLC







PIN-tucking part set Dispositif à nervures Dispositivo para alforzas -915/... tor · para PFAFF 418

÷,





















□ siehe Ertäuterungen Register ⓐ·ⓐ see explanations in section ⓐ·ⓐ voir lecende resistre ⓐ·ⓐ From the library of: Superior Sewing Machine & Supply LLC









-9

Stitch condensation mechanism Rétrécisseur de points Condensador de puntadas -917/15\*) aur - pour PFAFF 418 Requiere grupo acondicionador del aire comprimido -925/02

Conditioning unit -925/02 required Conditionneur d'air comprimé -925/02 nécessaire



\*) Beinhaltet Presserfuß-Automatik -910/04 With automatic presser foot lifter -910/04 Releve-pied comprts. -910/04

siehe Erläuterungen Register A . (#) see explanations in section A . (#) voir légende registre A . (#)





#### Accessory parts Accessoire