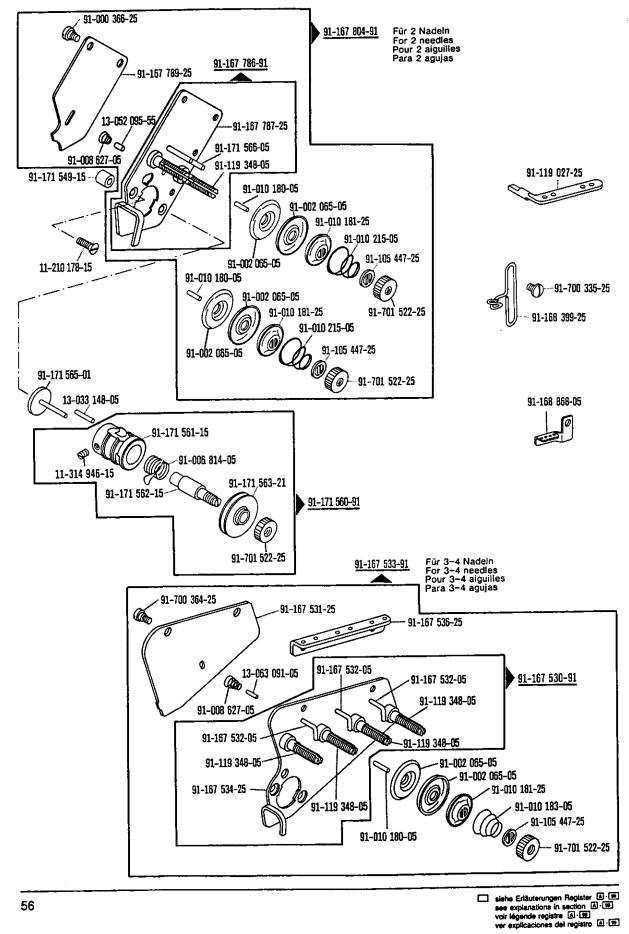

### Überstich- und Stichlagenkurvenscheiben Stitch width and needle position cams Cames de commande de la jetée d'aiguille et du déport de point Discos de levas para ancho de zigzag y para posición de puntada

|                                                       | Discos de levas para ancho                                     | de zigzag y para posición                                | de puntada                                                                     |
|-------------------------------------------------------|----------------------------------------------------------------|----------------------------------------------------------|--------------------------------------------------------------------------------|
| Kurvenscheibe für<br>Überstich                        | Kurvenscheibe für<br>Stichlage                                 | Ziernahtmuster                                           | Nähgeschwindigkeit max.<br>Stiche/min                                          |
| Cam for stitch width                                  | Cam for needle position                                        | Stitch pattern                                           | Maximum sewing speed in                                                        |
| Came jetée d'aiguille<br>Disco de leva para<br>zigzag | Came position des points<br>Disco de leva para pos.<br>de punt | Echantillons obtenus<br>Muestras de puntada de<br>adorno | s. p. m.<br>Nombre de points max/mr<br>Velocidad de cosido punt.<br>max. p. n. |
| 91-168 790-1122                                       | 91-168 792-75/951 2253                                         |                                                          | 3500                                                                           |
| 91-168 796-1152                                       | 91-168 792-75/951 22 51                                        |                                                          | 3500                                                                           |
| 91-168 797-11 2                                       | 91-168 792-75/951 22 51                                        |                                                          | 3000                                                                           |
| 91-168 798-1152                                       | 91-168 792-75/951 22 (51                                       | i i i i i i i i i i i i i i i i i i i                    | . 3000                                                                         |
| 91-168 791-75/951 22 (51                              | 91-168 793-11 53                                               | J. *                                                     | 4000                                                                           |
| 91-168 790-11 52                                      | 91-168 793-11 52                                               | ج<br>ج<br>ب<br>ه                                         | 3500                                                                           |
| 91-168 791-75/951 22 51                               | 91-167 897-11 52                                               |                                                          | 3500                                                                           |
| 91-168 791-75/951 22 51                               | 91-168 799-11 52                                               |                                                          | 3500                                                                           |
| 91-168 791-75/951 22 51                               | 91-168 800-11 53                                               |                                                          | 4000                                                                           |
| 91-168 791-75/951 22 51                               | 91-168 792-75/951 22 51                                        |                                                          | 4000                                                                           |
| 91-168 791-75/951 22 33                               | 91-167 899-11(52)                                              | e Sti                                                    | 2000                                                                           |
| 91-187 650-11 52                                      | 91-168 792-75/951 22)61                                        | R ST                                                     | 3000                                                                           |
| 91-168 791-75/951 22 33                               | 91-167 898-11 52                                               |                                                          | 3000                                                                           |
| 91-168 791-75/951 22 51                               | 91-167 977-11(52)                                              |                                                          | 3500                                                                           |
|                                                       | _1                                                             | J                                                        | siehe Ertäuterungen Register                                                   |