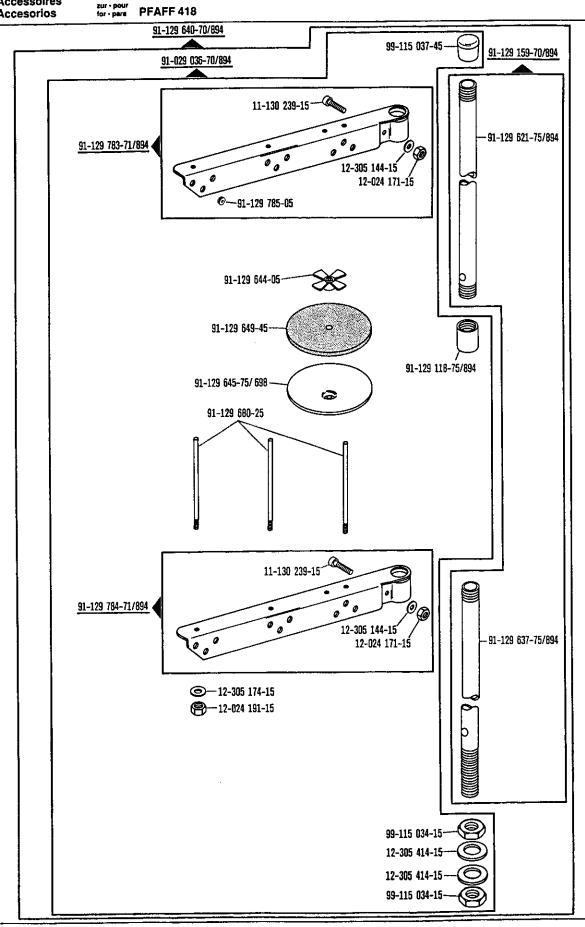

ism Rétrécisseur de points Condensador de puntadas -917/15\*) aur - pour PFAFF 418 Requiere grupo acondicionador del aire comprimido -925/02

Conditioning unit -925/02 required Conditionneur d'air comprimé -925/02 nécessaire



\*) Beinhaltet Presserfuß-Automatik -910/04 With automatic presser foot lifter -910/04 Releve-pied comprts. -910/04

siehe Erläuterungen Register A . (#) see explanations in section A . (#) voir légende registre A . (#)





#### Accessory parts Accessoires Jur - pour PFAFF 418 Accesorios



Siehe Erläuterungen Register A. 19 see explanations in section A. 19 voir légende registre A. 19 From the library of: Superior Sewing Machine & Supply LLC

91-029 811-05





siehe Erlauterungen Register (a) (9) see explanations in section (a) (9) voir légende registre (a) (9)



siehe Erläuterungen Register A 199 see explanations in section A 199

From the library of: Superior Sewing Machine & Supply LLC

auciluici Thread lubricator Graisseur de fil Lubrificador dei hilo for para PFAFF 418 91-084 138-70/893 28 0 - 91-168 582-75/893 91-084 118-15 11-210 165-15 0 () 11-108 222-15 ഫി Q 0 11-108 222-15 11-210 165-15 Q 91-084 115-05 99-134 089-05 91-084 102-71/789 40/6 P 99-134 093-05 Einstellehren Adjustment gauges Calibres Calibres de ajuste zur - pour for - para PFAFF 418

91-129 996-01

61-111 651-33

13-030 341-05

#### Motor connection kit for single-phase A.C. Jeu de pièces à raccorder le moteur pour du courant alternatif Juego de piezas de conexión del motor para corriente alterna monofásica der para PFAFF 418



# Siehe Erläuterungen Register & 🗩

Motor conn