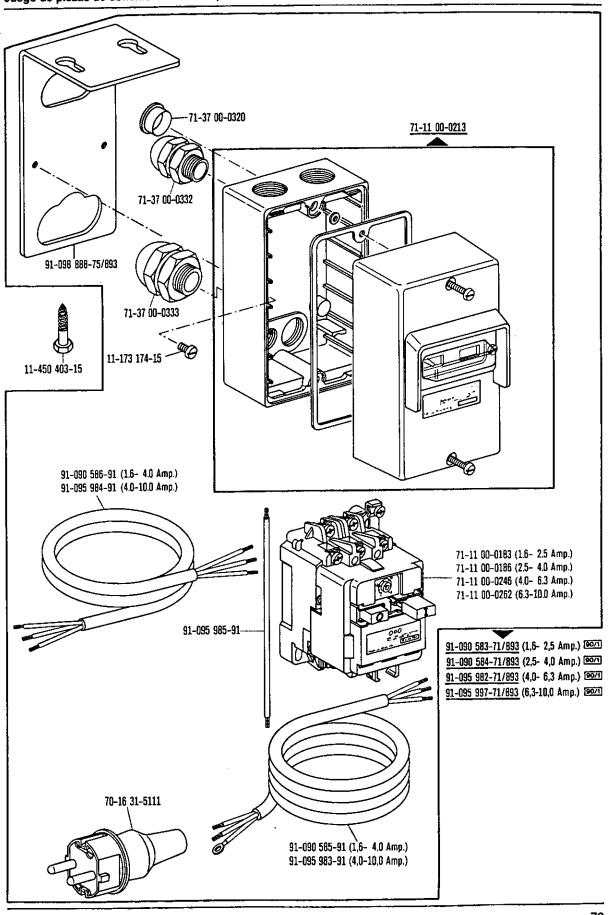

#### Motor connection kit for single-phase A.C. Jeu de pièces à raccorder le moteur pour du courant alternatif Juego de piezas de conexión del motor para corriente alterna monofásica der para PFAFF 418

# Siehe Erläuterungen Register & 🗩

Motor connection kit for single-phase A.C. Jeu de plèces à raccorder le moteur pour du courant alternatif Juego de plezas de conexión del motor para corriente alterna monofásica de reasonar PFAFF 418